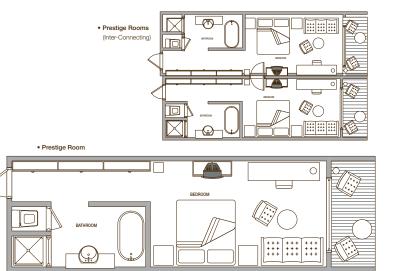

## Sea facing – 37 (45 m<sup>2</sup>), Beachfront – 67 (45 m<sup>2</sup>)

37 sea facing and 67 beachfront, with a balcony or terrace, bathroom including shower and bathtub, WC and

vanity. Inter-connecting Prestige rooms are available. Complimentary tea and coffee making facilities and a

Nespresso machine with capsules (chargeable upon consumption).

149 JUNIOR SUITES