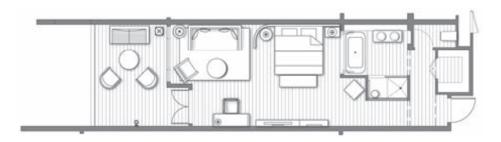

## Sea facing – 37 (45 m<sup>2</sup>), Beachfront – 67 (45 m<sup>2</sup>)

37 sea facing and 67 beachfront, with a balcony or terrace, bathroom including shower and bathtub, WC and

vanity. Inter-connecting Prestige rooms are available. Complimentary tea and coffee making facilities and a

Nespresso machine with capsules (chargeable upon consumption).

149 JUNIOR SUITES