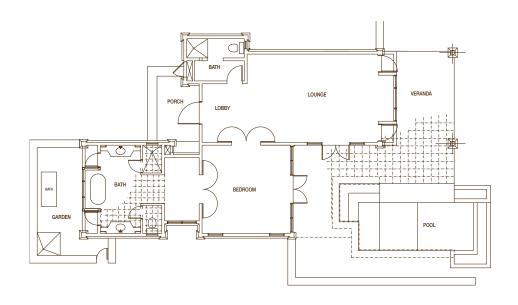

$(350 \text{ m}^2)$ 

Individual villa type with thatched roof. Nine villas offer direct beach access and a heated private pool. 3 villas (without private pool) are on stilts overlooking the natural fish reserve. In addition to the standard facilities the suites comprise of a bathroom with a whirlpool bathtub, separate living room with dining/seating area, guest shower/WC.