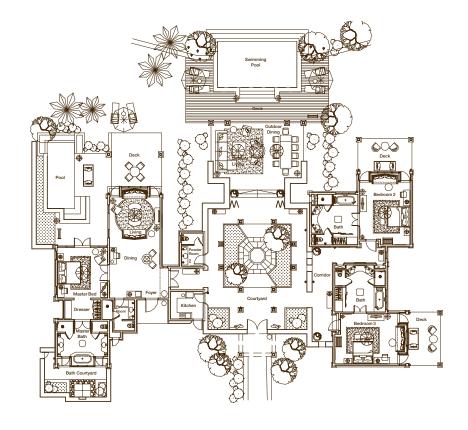

Located directly on the beach in a secluded part of the hotel grounds that offer utmost privacy, the Princely Villa also benefits from three individual terraces each facing a different part of the ocean and the lagoon.

Comprising of 2 Junior suites and 1 Villa with a patio. Similarly equipped as Junior and Villas. In addition kitchenette for service staff, terraces with dining/seating area and 2 heated private pools.