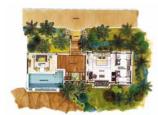

## Ocean View Pool Villa (97sqm)

Perched on picturesque hilly slopes and surrounded by abundant flora, pick from the 22 spacious villas which come complete with a plush master bedroom, separate dressing rooms, indoor sunken bath, private Relaxation Pool, living pavilion and sundeck, an ideal spot for basking in the glorious sunshine.