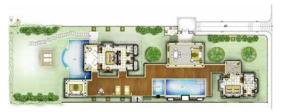

## Two-Bedroom DoublePool Beachfront Villa (826sqm)

Double the pleasure, twice the intimacy. Each of the six expansive villas features a pair of private pools, open-air dining areas, a jet pool, sprawling master bedrooms, as well as a 24-hour In-Villa Host and In-Villa Chef services.