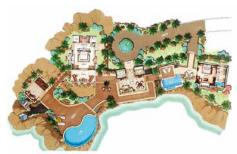

## Two-Bedroom DoublePool Beachfront Villa (826sqm)

Double the pleasure, twice the intimacy. Each of the six expansive villas features a pair of private pools, open-air dining areas, a jet pool, sprawling master bedrooms, as well as a 24-hour In-Villa Host and In-Villa Chef services.

## Royal Banyan Ocean View Pool Villa (488sqm)

Tucked away in a private cove by the water's edge, the one and only Royal Banyan Ocean View Villa offers intimacy, exclusivity and privacy. Offering a dramatic view of the whole Intendance Bay and its natural surroundings, the Royal Banyan Ocean View Villa blends seamlessly into the lush vegetation. It can be combined with the nearby Ocean View Pool Villa to become a two-bedroom Royal Banyan Ocean View Villa with twin pools.