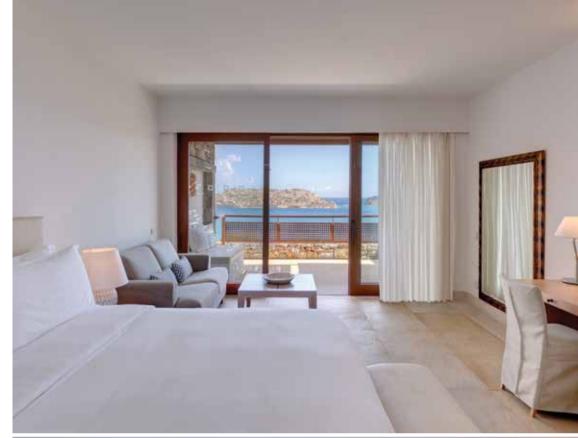

## SUPERIOR BUNGALOW SEA VIEW

Each spacious superior bungalow features summery décor accentuated by an elegant earthy colours' palette & offer sea views from a private furnished balcony. Max. occupancy 3 persons plus 1 infant, 40 sq. m. / 430 sq. ft. Marble lined bathroom with premium amenities.