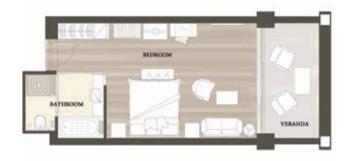

## SUPERIOR BUNGALOW SEA VIEW

Each spacious superior bungalow features summery décor accentuated by an elegant earthy colours' palette & offer sea views from a private furnished balcony. Max. occupancy 3 persons plus 1 infant, 40 sq. m. / 430 sq. ft. Marble lined bathroom with premium amenities.

<sup>\*</sup>Floor plans may vary