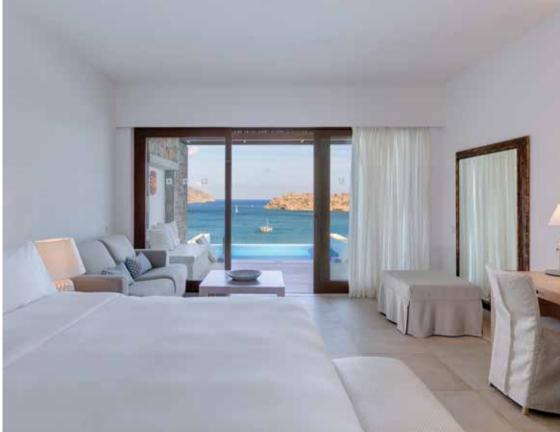

## SUPERIOR BUNGALOW SEA VIEW PRIVATE POOL

Our superior bungalows with private pools are spread throughout the resort offering alluring sea views and a private pool of 22 sq. m. / 236 sq. ft.

Max. occupancy 3 persons plus 1 infant, 40 sq. m. / 430 sq. ft.