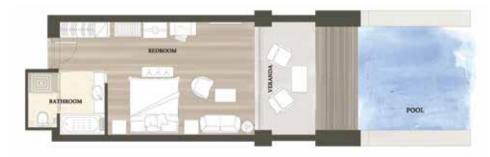

## SUPERIOR BUNGALOW SEA VIEW PRIVATE POOL

Our superior bungalows with private pools are spread throughout the resort offering alluring sea views and a private pool of 22 sq. m. / 236 sq. ft.

Max. occupancy 3 persons plus 1 infant, 40 sq. m. / 430 sq. ft.

Veranda with daybed or sofa bed.

\*Floor plans may vary