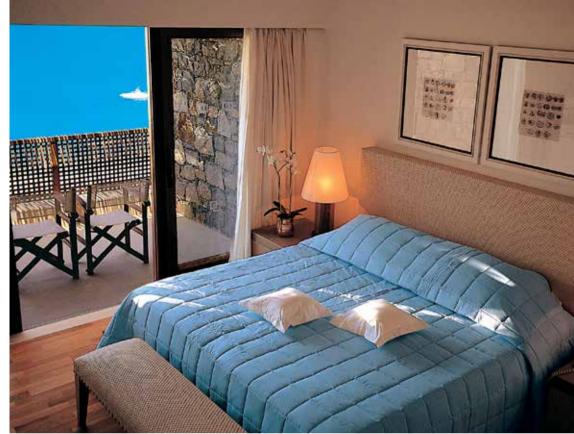

## **JUNIOR SUITE SEA VIEW**

Looking out from the veranda of our sprawling Junior Suites, guests are presented with a majestic view of contrasting blues, as the sapphire sky meets the azure sea. Indoors, these suites vary in layout (open-plan, bi-level and one bedroom) and include a spacious lounge with contemporary furnishings and state-of-the-art technology. Max. occupancy 3 persons plus 1 infant, 58 sq. m. / 624 sq. ft.