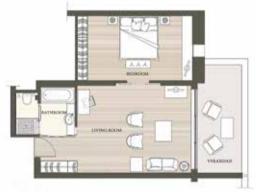

## **JUNIOR SUITE SEA VIEW**

Looking out from the veranda of our sprawling Junior Suites, guests are presented with a majestic view of contrasting blues, as the sapphire sky meets the azure sea. Indoors, these suites vary in layout (open-plan, bi-level and one bedroom) and include a spacious lounge with contemporary furnishings and state-of-the-art technology. Max. occupancy 3 persons plus 1 infant, 58 sq. m. / 624 sq. ft.

\*Floor plans may vary