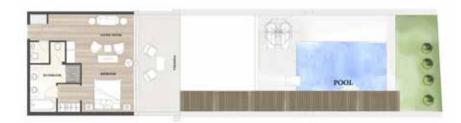

## JUNIOR SUITE PRIVATE HEATED POOL

These one-bedroom or open plan style Junior Suites offer a private heated plunge pool and landscape views surrounded by an expansive veranda that is equipped for daytime relaxation and In-room dining.

Max. occupancy 3 persons plus 1 infant, 54 sq. m. / 581 sq. ft.

<sup>\*</sup>Floor plans may vary