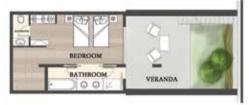

## MEDITERRANEAN MAISONETTE SUITE SEA VIEW PRIVATE POOL

The authentic island interiors of these two-floor suites ensure a romantic stay. A bright bedroom with spectacular views is located on the top level featuring an additional balcony, while the living room leads to the main veranda with day bed and infinity edge plunge pool of 22 sq. m. / 236 sq. ft. Max. occupancy 3 adults plus 1 infant or 2 adults + 2 children plus 1 infant and size of 70 sq. m. / 753 sq. ft.

Upper floor

Ground floor