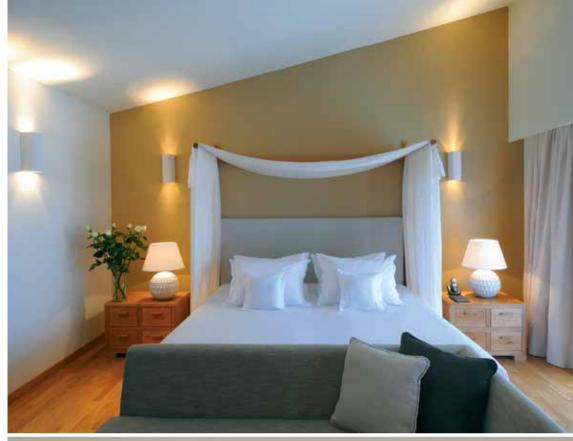

## MEDITERRANEAN MAISONETTE SUITE SEA VIEW PRIVATE POOL

The authentic island interiors of these two-floor suites ensure a romantic stay. A bright bedroom with spectacular views is located on the top level featuring an additional balcony, while the living room leads to the main veranda with day bed and infinity edge plunge pool of 22 sq. m. / 236 sq. ft. Max. occupancy 3 adults plus 1 infant or 2 adults + 2 children plus 1 infant and size of 70 sq. m. / 753 sq. ft.