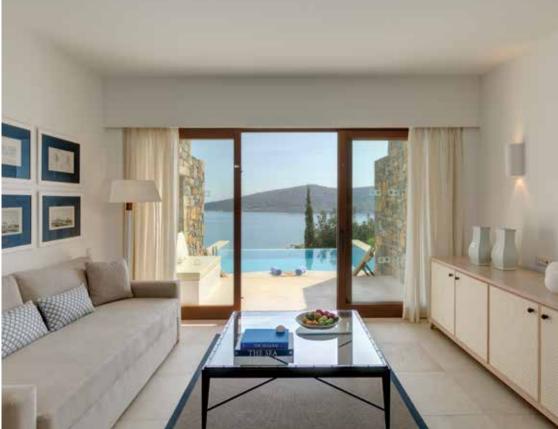

## MEDITERRANEAN MAISONETTE SUITE SEA VIEW PRIVATE POOL

The authentic island interiors of these two-floor suites ensure a romantic stay. A bright bedroom with spectacular views is located on the top level featuring an additional balcony, while the living room leads to the main veranda with day bed and infinity edge plunge pool of 22 sq. m. / 236 sq. ft. Max. occupancy 3 adults plus 1 infant or 2 adults + 2 children plus 1 infant and size of 70 sq. m. / 753 sq. ft.