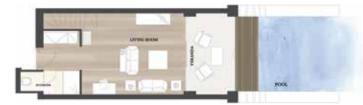

## 2-BEDROOM DELUXE PRIVATE HEATED POOL

Our bi-level 2-bedroom deluxe private heated pool with 2 spacious bedrooms offers engaging landscape views. An enlarged veranda features a private heated pool of 21 sq. m. / 226 sq. ft. Max. occupancy 4 persons and size of 79 sq. m./ 850 sq. ft. Premium family choice. Childproof staircase with safety gate.

Upper floor

Ground floor