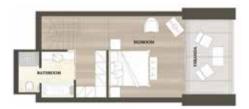

## MEDITERRANEAN MAISONETTE SUITE SEA VIEW PRIVATE POOL

The authentic island interiors of these two-floor suites ensure a romantic stay. A bright bedroom with spectacular views is located on the top level featuring an additional balcony, while the living room leads to the main veranda with day bed and infinity edge plunge pool of 22 sq. m. / 236 sq. ft. Max. occupancy 3 adults plus 1 infant or 2 adults + 2 children plus 1 infant and size of 70 sq. m. / 753 sq. ft.

Upper floor

Ground floor