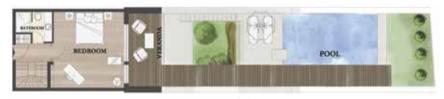

## 2-BEDROOM DELUXE PRIVATE HEATED POOL

Our bi-level 2-bedroom deluxe private heated pool with 2 spacious bedrooms offers engaging landscape views. An enlarged veranda features a private heated pool of 21 sq. m. / 226 sq. ft. Max. occupancy 4 persons and size of 79 sq. m./ 850 sq. ft. Premium family choice. Childproof staircase with safety gate.

Upper floor

Ground floor