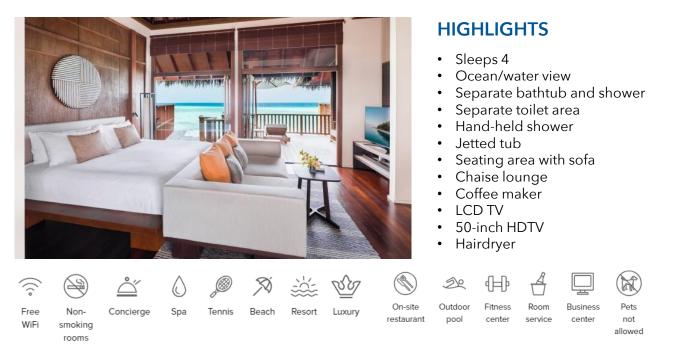

## 2 BEDROOM GRAND WATER VILLA

An ideal respite for families, this spacious villa offers two separate bedrooms. A sunlit master bedroom with one king-size bed opens up to a sprawling sundeck and Jacuzzi, while the second bedroom features twin beds. The contemporary design blends a breezy indoor-outdoor feel and the ocean is always in view.

Located 100 meters off the tip of Rangali-Finolhu Island, this thatch-roofed over water villa is set on stilts and offers elegant bedrooms connected to two opulent bathrooms that features a dressing area, day bed, luxurious sunlit bathtub with rain shower and double vanity bathroom.

Measuring 150 sq. m/1,614 sq. ft., this luxurious villa accommodates 4 guests. A parental disclaimer form must be signed upon arrival by the parents with accompanying children below 12 years old.