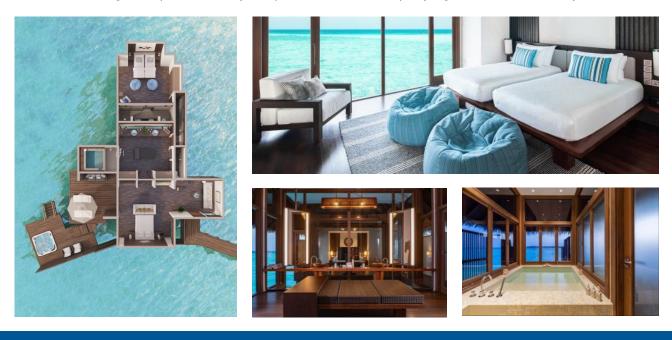

## 2 BEDROOM GRAND WATER VILLA

An ideal respite for families, this spacious villa offers two separate bedrooms. A sunlit master bedroom with one king-size bed opens up to a sprawling sundeck and Jacuzzi, while the second bedroom features twin beds. The contemporary design blends a breezy indoor-outdoor feel and the ocean is always in view.

Located 100 meters off the tip of Rangali-Finolhu Island, this thatch-roofed over water villa is set on stilts and offers elegant bedrooms connected to two opulent bathrooms that features a dressing area, day bed, luxurious sunlit bathtub with rain shower and double vanity bathroom.

Measuring 150 sq. m/1,614 sq. ft., this luxurious villa accommodates 4 guests. A parental disclaimer form must be signed upon arrival by the parents with accompanying children below 12 years old.