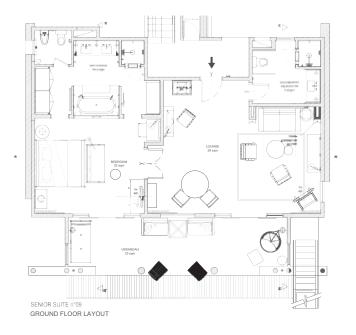

## **8 SENIOR SUITES**

## (115 m<sup>2</sup> including living room)

The 8 Senior Suites are exceptionally spacious. Each lavishly appointed room has all the facilities as described for junior suites but in addition have a bath tub with whirlpool in the master bathroom, separate lounge with shower/WC and a double size terrace/balcony.