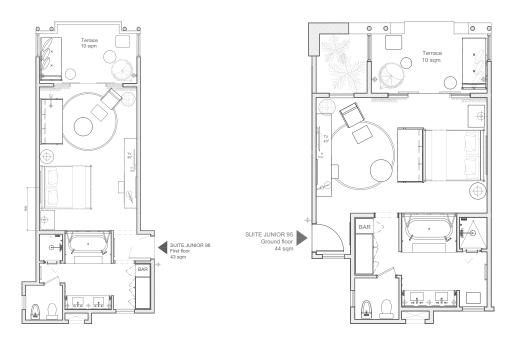

## **88 JUNIOR SUITES**

(52 m<sup>2</sup>)

The 88 palm-thatched Junior Suites are constructed in wood, marble, limestone and pink granite. The emphasis is on privacy, intimacy and harmony with the natural surroundings. Each suite is designed in a modern yet luxurious style with large bathrooms and a fully furnished terrace/balcony with private dining space.