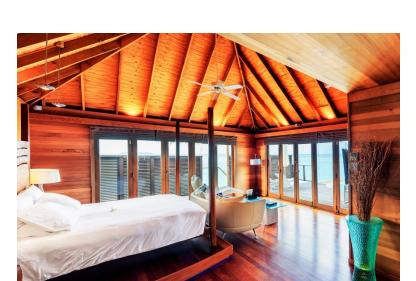

## DELUXE WATER VILLA

KING: 6

SLEEPS: 3 adults

115m2

Benefitting from sunset views, a large private deck and a private Whirlpool, the spacious Deluxe Water Villa is a popular choice for couples seeking a romantic getaway. The large bedroom offers ocean views from every angle, whilst top of the range audio and video entertainment can be enjoyed either in the villa or outside on the sun deck.