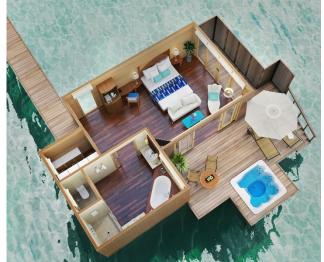

## SUPERIOR WATER VILLA

**KING: 12** 

SLEEPS: 3 adults

76m2

Offering all of the pleasures of a Water Villa, the Superior Water Villa also features a Whirlpool on the sun deck and a luxurious king size bed which faces directly to the ocean, ready for those extraordinary Maldivian sunsets.

## DELUXE WATER VILLA

KING: 6

SLEEPS: 3 adults

115m2

Benefitting from sunset views, a large private deck and a private Whirlpool, the spacious Deluxe Water Villa is a popular choice for couples seeking a romantic getaway. The large bedroom offers ocean views from every angle, whilst top of the range audio and video entertainment can be enjoyed either in the villa or outside on the sun deck.