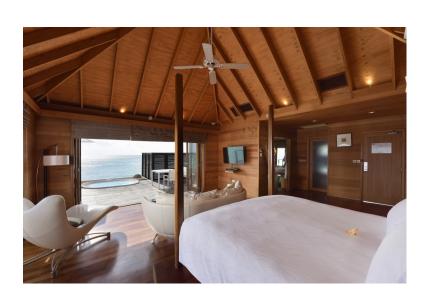

## SUPERIOR WATER VILLA

**KING: 12** 

SLEEPS: 3 adults

76m2

Offering all of the pleasures of a Water Villa, the Superior Water Villa also features a Whirlpool on the sun deck and a luxurious king size bed which faces directly to the ocean, ready for those extraordinary Maldivian sunsets.