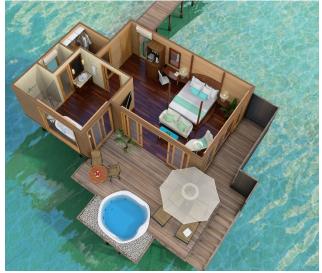

## DELUXE WATER VILLA

KING: 6

SLEEPS: 3 adults

115m2

Benefitting from sunset views, a large private deck and a private Whirlpool, the spacious Deluxe Water Villa is a popular choice for couples seeking a romantic getaway. The large bedroom offers ocean views from every angle, whilst top of the range audio and video entertainment can be enjoyed either in the villa or outside on the sun deck.