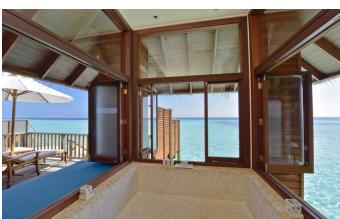

## RETREAT WATER VILLA

KING: 14

SLEEPS: 3 adults

## 150m2

15 spacious Retreat Water Villas offer unique and luxurious accommodation within The Spa Retreat area, with both The Spa Retreat and Mandhoo Spa Restaurant close by. These two roomed villas come complete with their own double spa treatment room as well as a Whirlpool on the large sun deck. Offering complete seclusion from the rest of the resort, the Retreat Water Villas have been created with pure relaxation in mind.