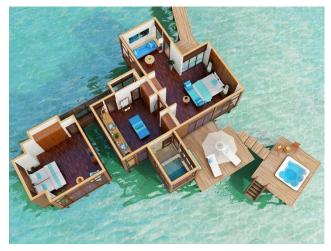

## FAMILY WATER VILLA

KING: 7

SLEEPS: Either 3 adults or 2 adults and 2 children under 12

## 150m2

Sleeping a family of four in two separate bed-rooms, the Family Water Villa is an ideal choice for those travelling with children or friends. The master bedroom houses a king size bed, whilst the second bedroom offers guests two twin beds in their own enclosed space. Much like the Re-treat Water Villa, these Family Water Villas have a Whirlpool and ample outdoor space in which to relax and soak up the Maldivian sunshine.