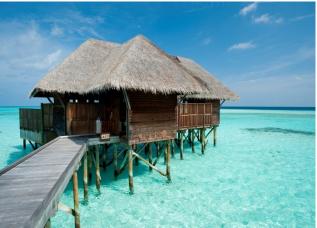

## FAMILY WATER VILLA

KING: 7

SLEEPS: Either 3 adults or 2 adults and 2 children under 12

## 150m2

Sleeping a family of four in two separate bed-rooms, the Family Water Villa is an ideal choice for those travelling with children or friends. The master bedroom houses a king size bed, whilst the second bedroom offers guests two twin beds in their own enclosed space. Much like the Re-treat Water Villa, these Family Water Villas have a Whirlpool and ample outdoor space in which to relax and soak up the Maldivian sunshine.