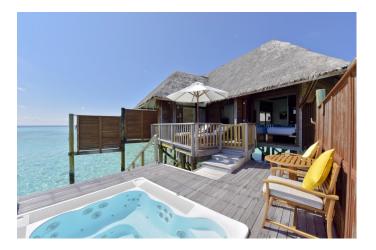

## RETREAT WATER VILLA

KING: 14

SLEEPS: 3 adults

## 150m2

15 spacious Retreat Water Villas offer unique and luxurious accommodation within The Spa Retreat area, with both The Spa Retreat and Mandhoo Spa Restaurant close by. These two roomed villas come complete with their own double spa treatment room as well as a Whirlpool on the large sun deck. Offering complete seclusion from the rest of the resort, the Retreat Water Villas have been created with pure relaxation in mind.