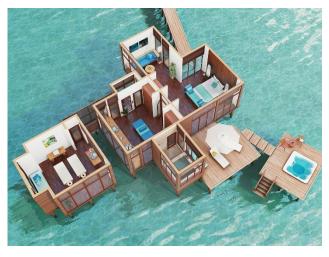

## RETREAT WATER VILLA

KING: 14

SLEEPS: 3 adults

## 150m2

15 spacious Retreat Water Villas offer unique and luxurious accommodation within The Spa Retreat area, with both The Spa Retreat and Mandhoo Spa Restaurant close by. These two roomed villas come complete with their own double spa treatment room as well as a Whirlpool on the large sun deck. Offering complete seclusion from the rest of the resort, the Retreat Water Villas have been created with pure relaxation in mind.