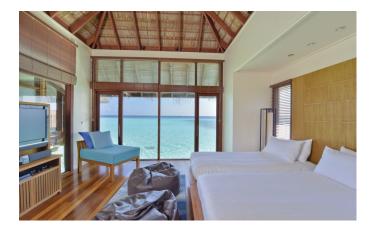

## FAMILY WATER VILLA

KING: 7

SLEEPS: Either 3 adults or 2 adults and 2 children under 12

## 150m2

Sleeping a family of four in two separate bed-rooms, the Family Water Villa is an ideal choice for those travelling with children or friends. The master bedroom houses a king size bed, whilst the second bedroom offers guests two twin beds in their own enclosed space. Much like the Re-treat Water Villa, these Family Water Villas have a Whirlpool and ample outdoor space in which to relax and soak up the Maldivian sunshine.