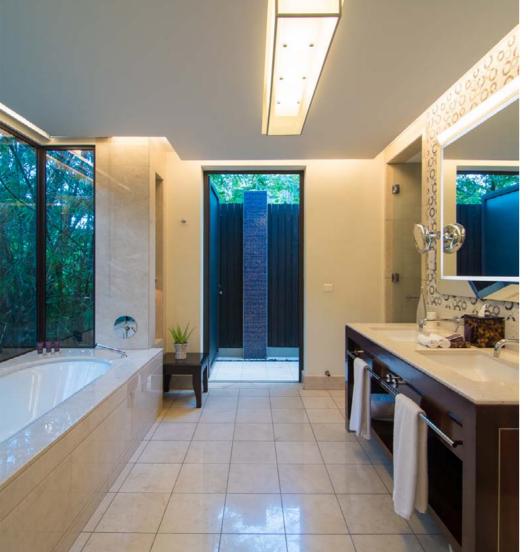

## DESIGNED FOR PRIVACY

In the midst of the island's lush tropical vegetation, the Garden View Villa is ideal for those searching for peace and privacy. Each of villa features contemporary interiors, as well as a spacious private outdoor pavilion, complete with a day bed and a private plunge pool to soak up the atmosphere. The villa also offers an outdoor rain shower and a bathtub

## VILLA FEATURES

- Contemporary and elegant design
- Private plunge pool (10 sqm)
- Large Private Terrace with Sundeck Chairs
- Outdoor Sheltered Pavilion
- Double Walk-in Closet
- Electronic Safe
- Refrigerated private bars in-villa & outdoor
- Working Desk
- Marshall Bluetooth Speaker
- Nespresso and Tea Facilities
- Yoga Mat
- Art easel and sketch pad
- Sofa bed suitable for 1 child and/or 1 adult
- Private Indoor & Outdoor Rain Shower
- Deep Soak bathtub with Garden view