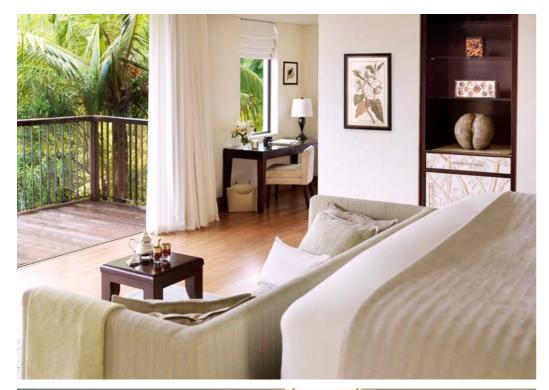

## DESIGNED FOR PRIVACY

In the midst of the island's lush tropical vegetation, the Garden View Villa is ideal for those searching for peace and privacy. Each of villa features contemporary interiors, as well as a spacious private outdoor pavilion, complete with a day bed and a private plunge pool to soak up the atmosphere. The villa also offers an outdoor rain shower and a bathtub

## VILLA FEATURES

- Contemporary and elegant design
- Private plunge pool (10 sqm)
- Large Private Terrace with Sundeck Chairs
- Outdoor Sheltered Pavilion
- Double Walk-in Closet
- Electronic Safe
- Refrigerated private bars in-villa & outdoor
- Working Desk
- Marshall Bluetooth Speaker
- Nespresso and Tea Facilities
- Yoga Mat
- Art easel and sketch pad
- Sofa bed suitable for 1 child and/or 1 adult
- Private Indoor & Outdoor Rain Shower
- Deep Soak bathtub with Garden view