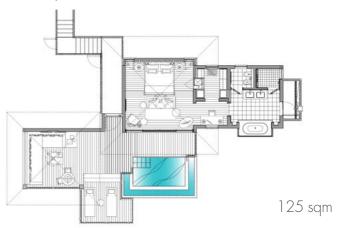

## DESIGNED FOR PRIVACY

In the midst of the island's lush tropical vegetation, the Garden View Villa is ideal for those searching for peace and privacy. Each of villa features contemporary interiors, as well as a spacious private outdoor pavilion, complete with a day bed and a private plunge pool to soak up the atmosphere. The villa also offers an outdoor rain shower and a bathtub

## VILLA FEATURES

- Contemporary and elegant design
- Private plunge pool (10 sqm)
- Large Private Terrace with Sundeck Chairs
- Outdoor Sheltered Pavilion
- Double Walk-in Closet
- Electronic Safe
- Refrigerated private bars in-villa & outdoor
- Working Desk
- Marshall Bluetooth Speaker
- Nespresso and Tea Facilities
- Yoga Mat
- Art easel and sketch pad
- Sofa bed suitable for 1 child and/or 1 adult
- Private Indoor & Outdoor Rain Shower
- Deep Soak bathtub with Garden view