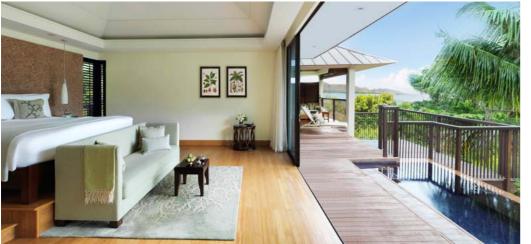

## VILLA FEATURES

- Contemporary and elegant design
- Private plunge pool (10 sqm)
- Large Private Terrace with Sundeck Chairs
- Outdoor Sheltered Pavilion
- Double Walk-in Closet
- Flectronic Safe
- Refrigerated private bars in-villa & outdoor
- Working Desk
- Marshall Bluetooth Speaker
- Nespresso and Tea Facilities
- Yoga Mat
- Art easel and sketch pad
- Sofa bed suitable for 1 child and/or 1 adult
- Private Indoor & Outdoor Rain Shower
- Deep Soak bathtub with Partial Ocean view