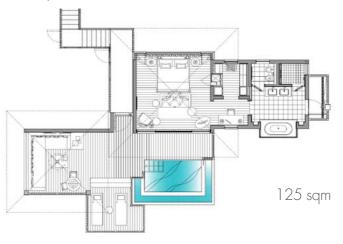

## VILLA FEATURES

- Contemporary and elegant design
- Private plunge pool (10 sqm)
- Large Private Terrace with Sundeck Chairs
- Outdoor Sheltered Pavilion
- Double Walk-in Closet
- Flectronic Safe
- Refrigerated private bars in-villa & outdoor
- Working Desk
- Marshall Bluetooth Speaker
- Nespresso and Tea Facilities
- Yoga Mat
- Art easel and sketch pad
- Sofa bed suitable for 1 child and/or 1 adult
- Private Indoor & Outdoor Rain Shower
- Deep Soak bathtub with Partial Ocean view