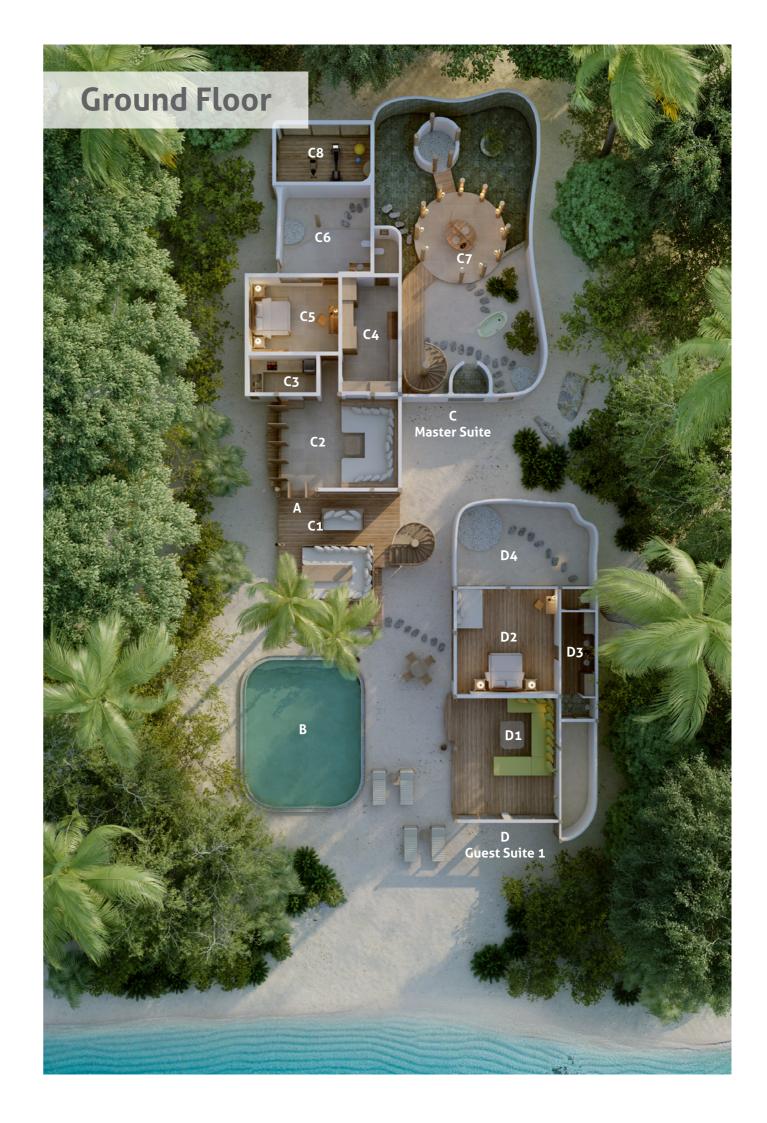

- A Entrance
- B Pool

### C Master Suite

- C1 Daybed
- C2 Living Room
- C3 Mini Bar
- C4 Dressing Room
- C5 Guest Bedroom
- C6 Guest Bathroom
- C7 Outdoor Bathroom
- C8 Gym

### D Guest Suite 1

- D1 Daybed
- D2 Bedroom
- D3 Bathroom
- D4 Outdoor Bathroom