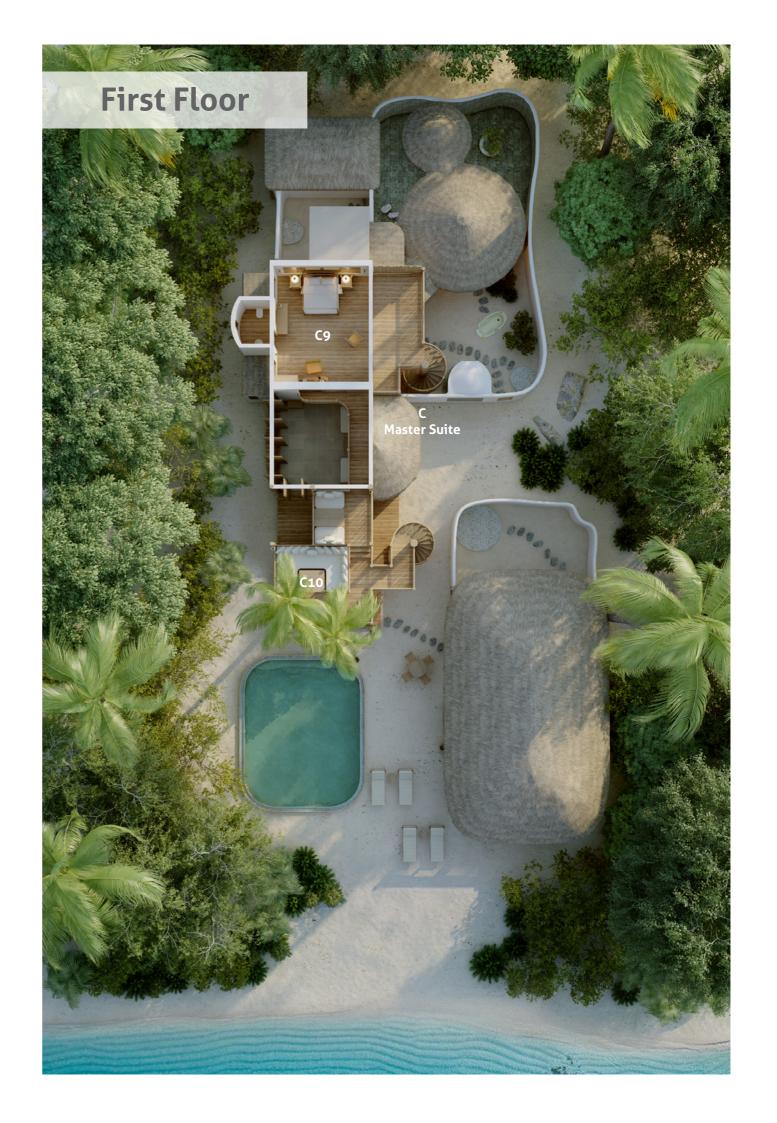

a family or group of friends can enjoy this spectacular Maldivian location in total privacy.

An expansive beachfront suite with a two-storey and separate one-story villa, with open-air bathrooms where the allure of nature meets luxury.

Your own pool and outdoor sitting area are perfect for those days when all you want to do relax in your sanctuary, enjoying the personal butler service of Mr. or Ms. Friday.

- A Entrance
- B Pool

### C Master Suite

- C1 Daybed
- C2 Living Room
- C3 Mini Bar
- C4 Dressing Room
- C5 Guest Bedroom
- C6 Guest Bathroom
- C7 Outdoor Bathroom
- C8 Gym

### D Guest Suite 1

- D1 Daybed
- D2 Bedroom
- D3 Bathroom
- D4 Outdoor Bathroom







# Crusoe Suite 3 Bedroom with Pool (Villa 67)

Three bedrooms | 649 sqm

## C Master Suite

C9 Master Bedroom C10 Daybed