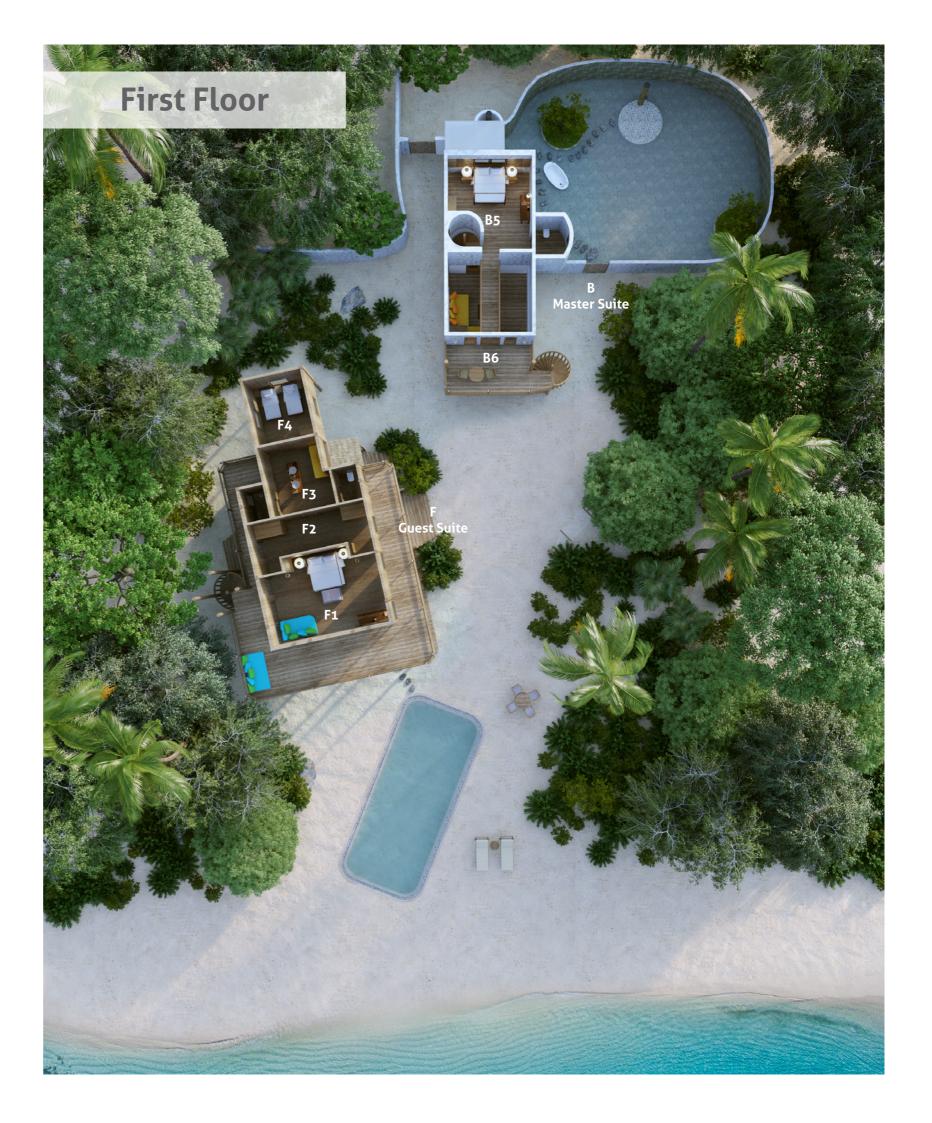

#### **B** Master Suite

B1 Daybed

B2 Living Room

B3 Bathroom

B4 Outdoor Bathroom

- C Walk-in minibar
- D Dining Room
- E Living Area

**Ground Floor** 

\* First Floor on next page

**Master Suite** 

### B Master Suite

B5 Master Bedroom

B6 Upper Floor Outdoor Terrace

## **F** Guest Suite

F1 Guest Bedroom

F2 Dressing Room

F3 Bathroom

F4 Children's Bedroom