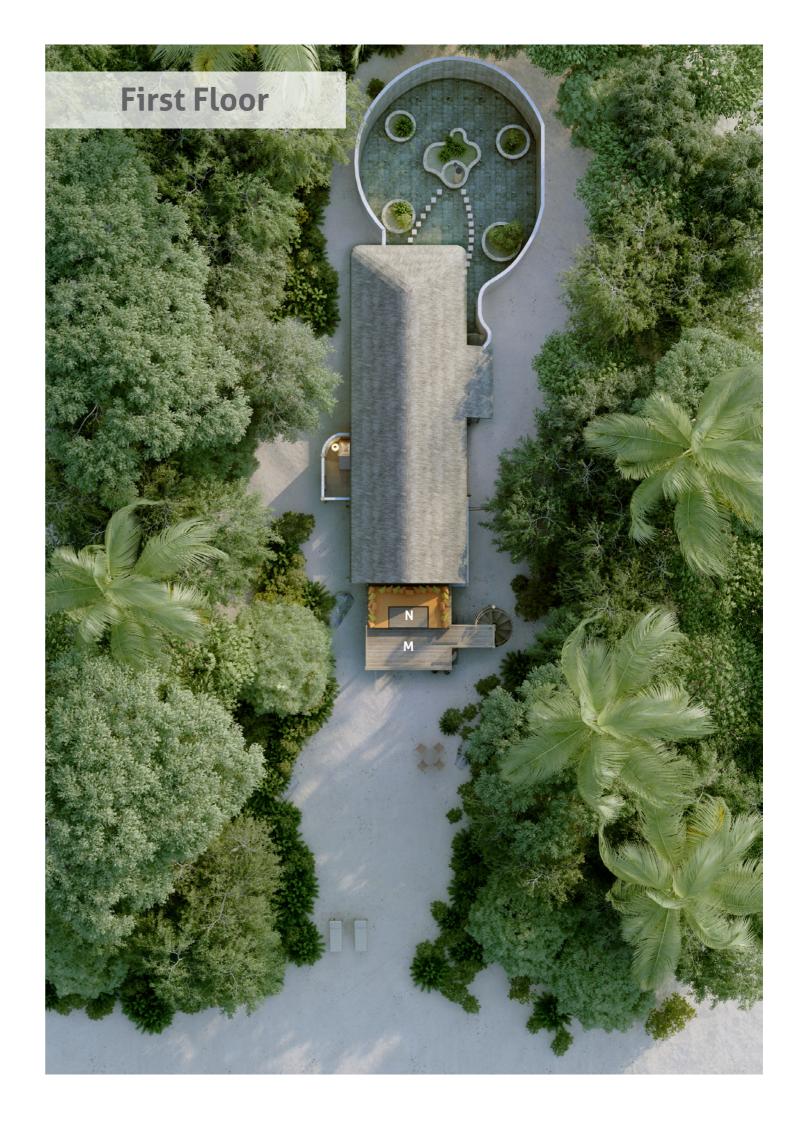

## Soneva Fushi Family Villa Suite

One bedroom | 634 sqm

This villa is the perfect getaway for couples or small families with a separate children's room, ideal for a teenager or two young children.

Wake up to the vista of sparkling blue water and ivory-white sand. Have coffee in the upstairs observation deck before catching up on your favourite novel.

Immerse yourself in the Indian Ocean or stay indoors and relax in the open-plan living room with floor-to-ceiling glass windows. Revel in your luxurious open-air garden bathroom.

- Entrance
- Deck
- C Swing
- Daybed
- Living Room
- Master Bedroom
- Mini Bar G
- Children's Bedroom
- Dressing Room



**Ground Floor** 



One bedroom | 634 sqm

L Balcony

M Daybed