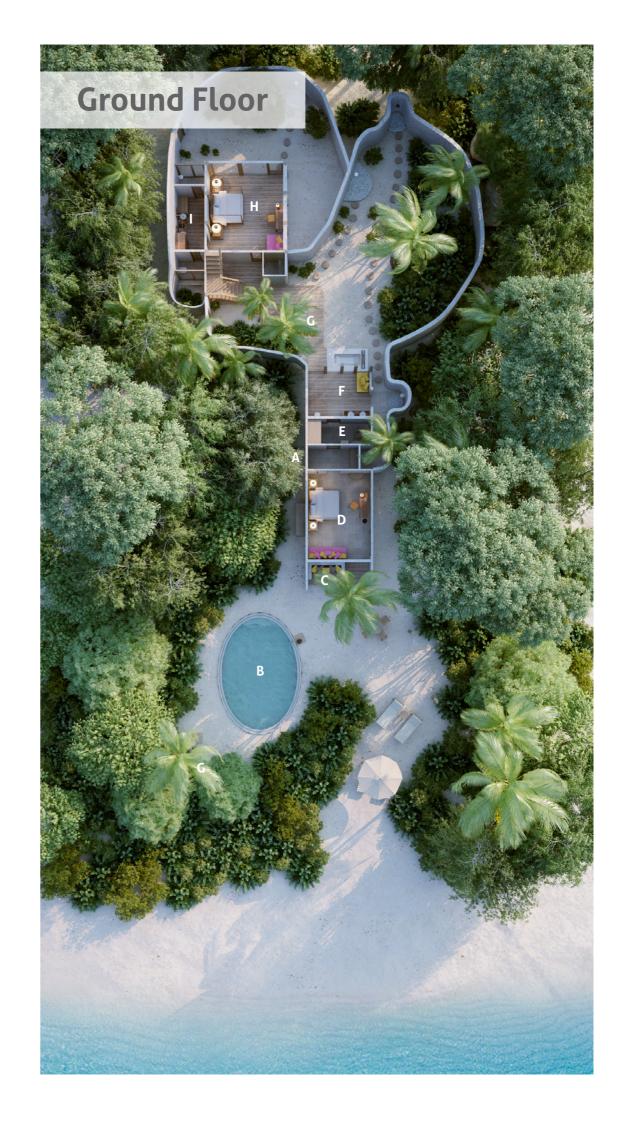

## Soneva Fushi Villa 2 Bedroom with Pool (Villa 32)

Two bedrooms | 395 sqm

We designed this luxury two-bedroom villa to set the stage for magical memories.

Savour moments together as a family in your private seawater pool. Set directly on the beachfront, the bounty of Maldivian nature is at your beck and call. Snorkel the clear waters, introducing your children to the amazement of the underwater world, then retreat for romance in your open-air garden bathroom sheltered by whitewashed courtyard walls and lush greenery.

- A Entrance
- B Pool
- C Daybed
- D Master Bedroom
- E Dressing Room
- F Master Bathroom
- F Corridor
- G Guest Bedroom
- H Guest Bathroom