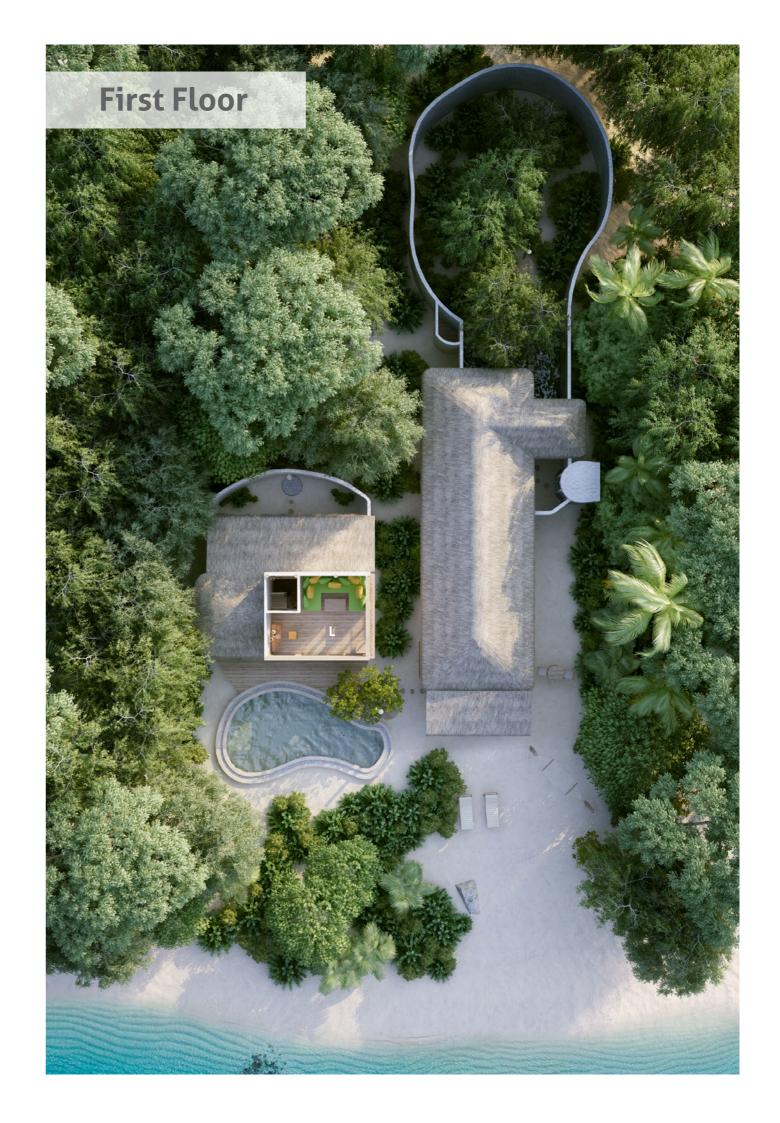

- A Entrance
- B Pool
- C Daybed
- D Master Living Room
- E Dressing Room
- F Sauna
- G Master Bathroom
- H Outdoor Bathroom
- I Gym and Spa
- J Guest Bedroom
- K Guest Bathroom

**Ground Floor** 

## Soneva Fushi Villa Suite 2 Bedroom with Pool (Villa 66)

Two bedrooms | 594 sqm

L Guest Living Room