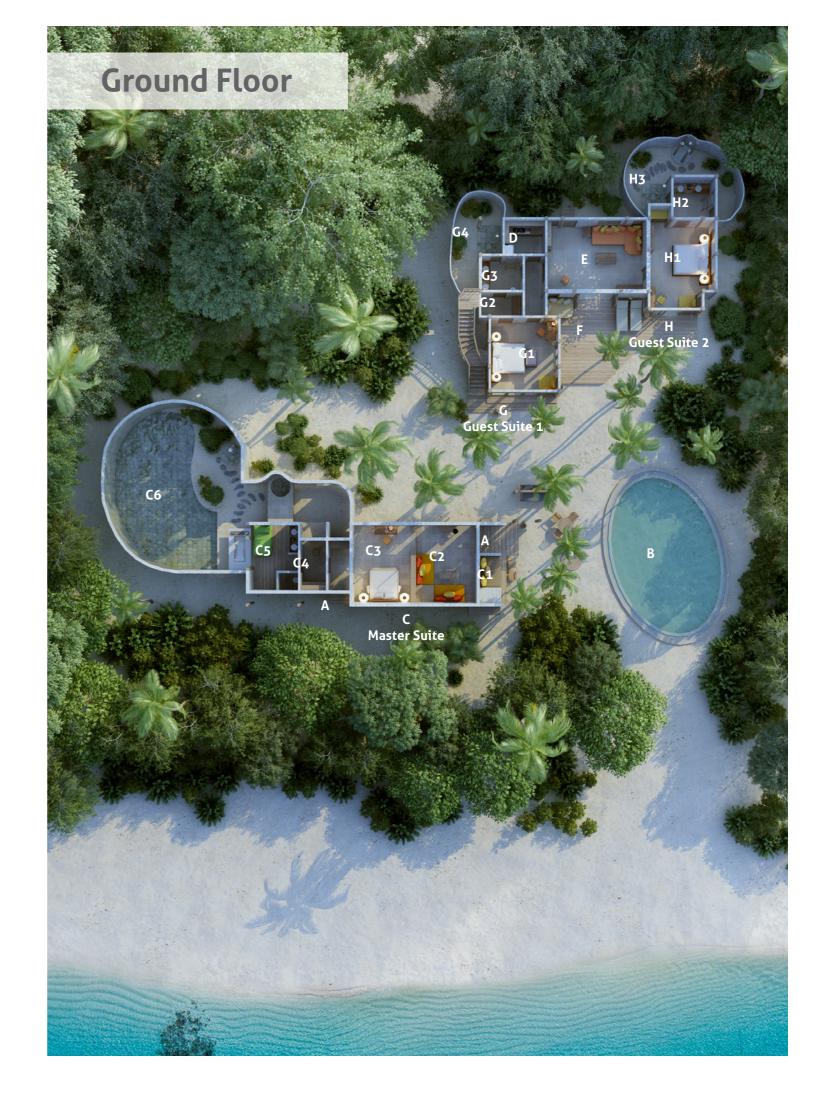

A Entrance

B Pool

C Master Suite

C1 Daybed

C2 Living Area

C3 Bedroom

C4 Dressing Room

C5 Bathroom

C6 Outdoor Bathroom

D Mini Bar

E Living Room

F Deck

G Guest Suite 1

G1 Bedroom

G2 Dressing Room

G3 Bathroom

G4 Outdoor Bathroom

H Guest Suite 2

H1 Bedroom

H2 Bathroom

H3 Outdoor Bathroom

<sup>\*</sup> First Floor on next page