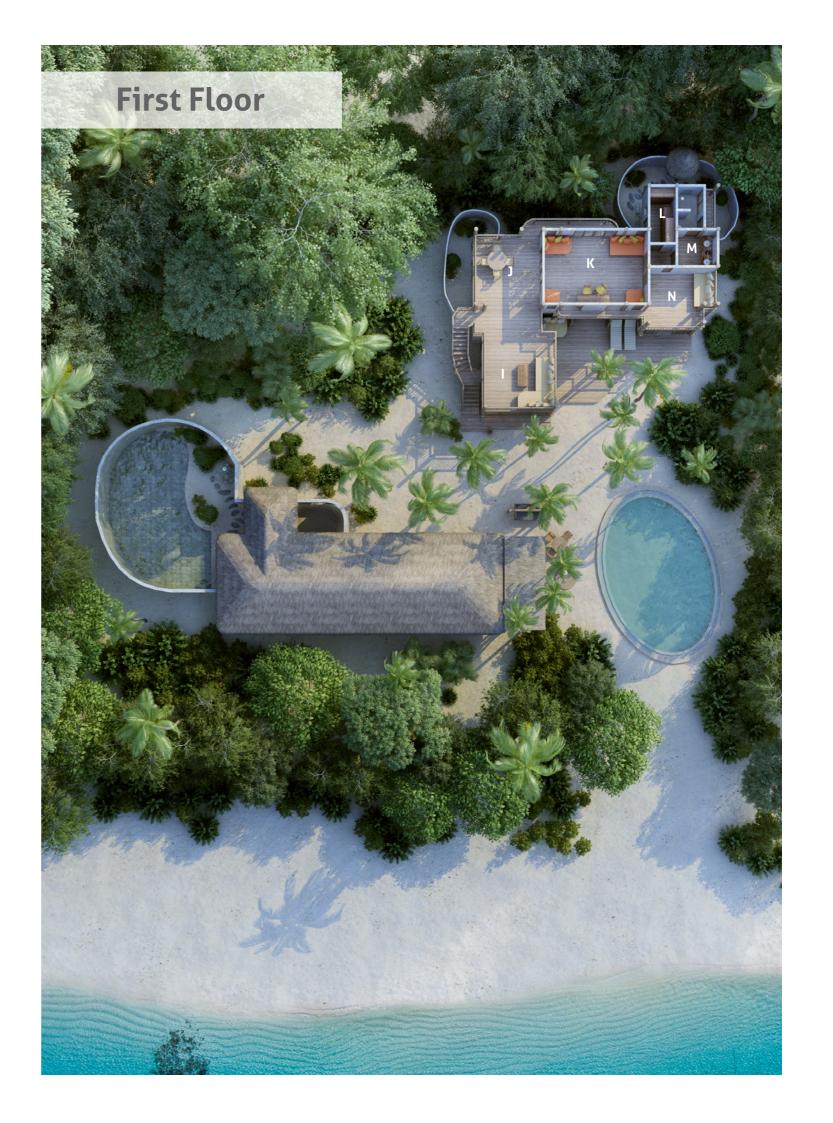

## Soneva Fushi Villa Suite 4 Bedroom with Pool (Villa 68)

Four bedrooms | 930 sqm

- I Dining Area
- J Living Area
- K Children's Bedroom
- L Dressing Room
- M Bathroom
- N Upper Floor Outdoor Terrace