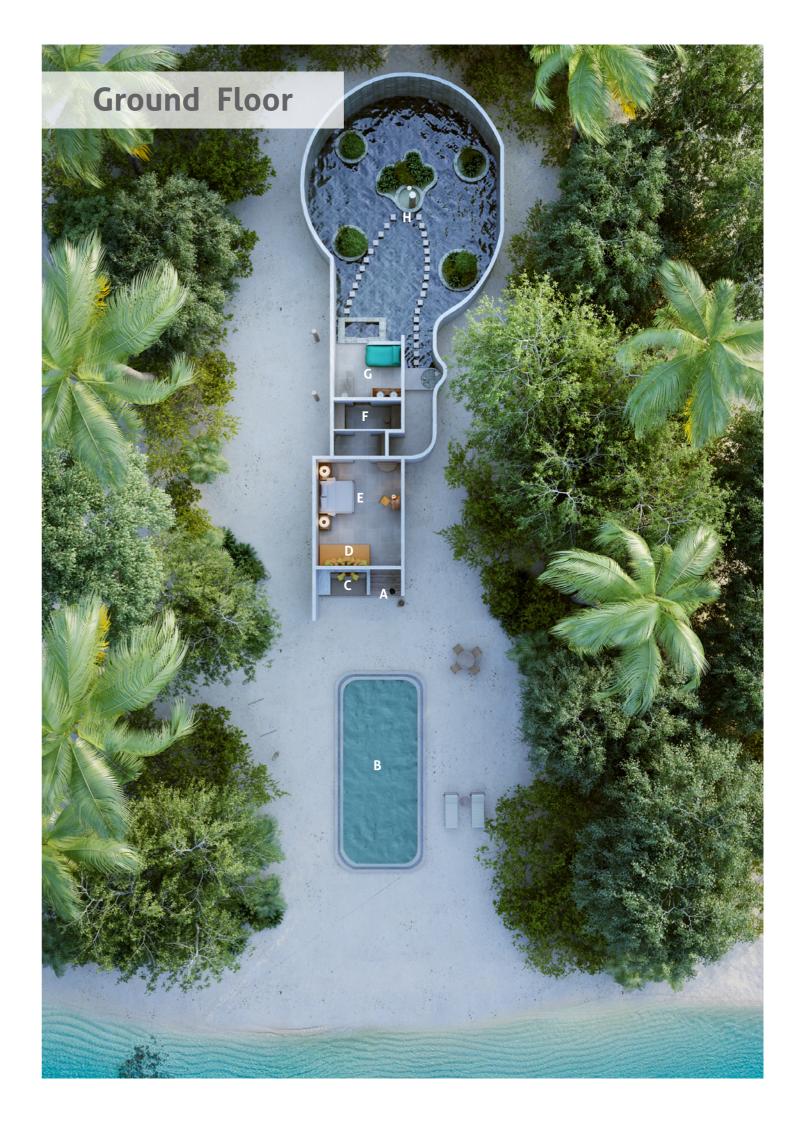

- A Entrance
- B Pool
- C Daybed
- D Living Room
- E Bedroom
- F Dressing Room
- G Bathroom
- H Outdoor Bathroom