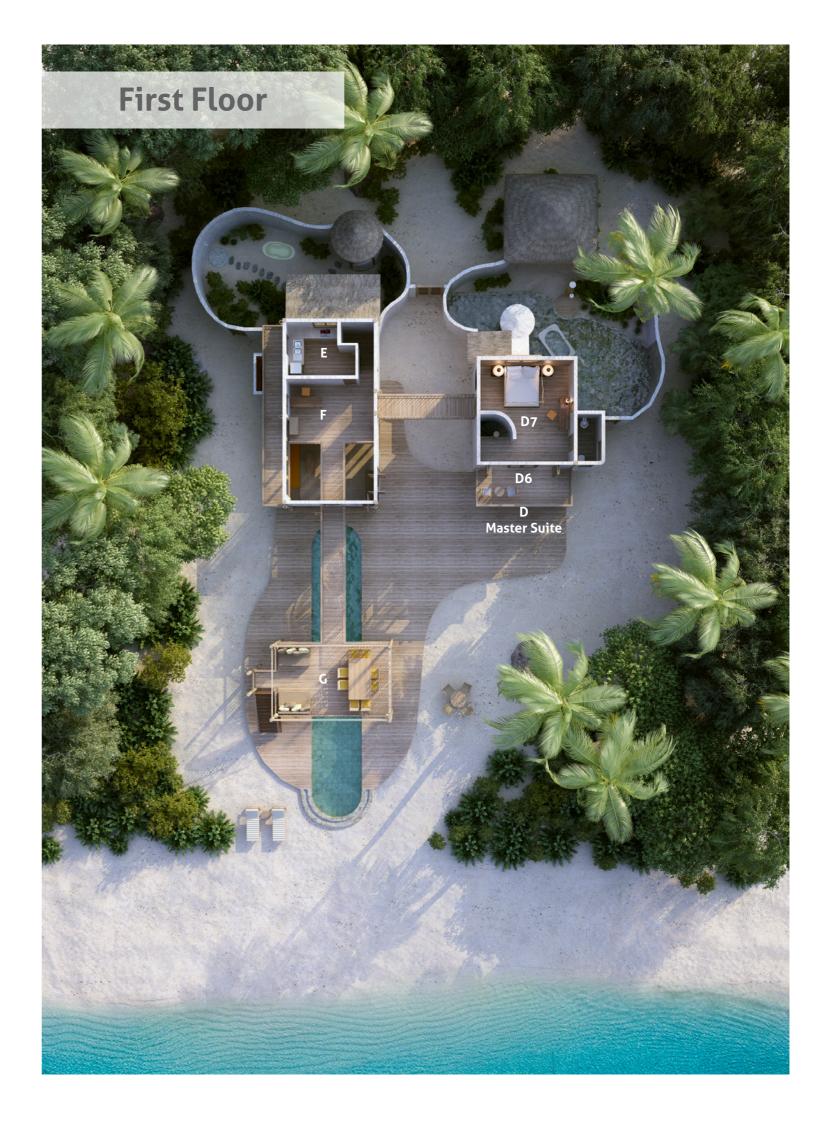

<sup>\*</sup> First Floor on next page

Two bedrooms | 1,290 sqm

- D Master Suite
  - D7 Bedroom
  - D8 Balcony
- E Kitchen
- F Study
- G Dining Area