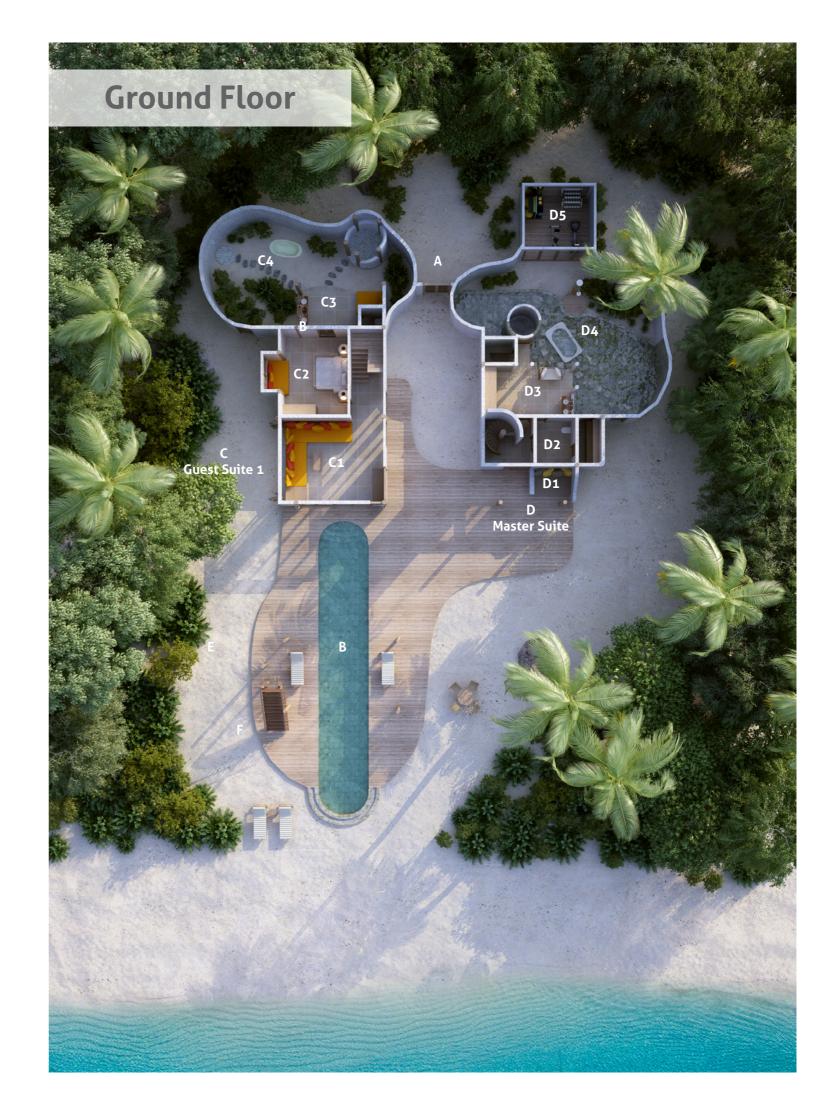

## Sunset Retreat

Two bedrooms | 1,290 sqm

We created the Sunset Retreat for those of us that revel in the spirit of the evening – though absolutely everyone will enjoy its luxuries.

With this retreat, we offer you two bungalows, each one two-storeys. Incredibly spacious, within its walls and sprawling outdoor spaces you will find balconies with breathtaking views, a raised dining pavilion, wine cellar, steam room, gym and a private swimming pool to float away your cares or splash away in tropical surrender.

- A Entrance
- B Pool
- C Guest Suite 1
  - C1 Living Room
  - C2 Bedroom
  - C3 Bathroom
  - C4 Outdoor Bathroom
- D Master Suite
  - D1 Daybed
  - D2 Toilet
  - D3 Bathroom
  - D4 Outdoor Bathroom
  - D5 Gym