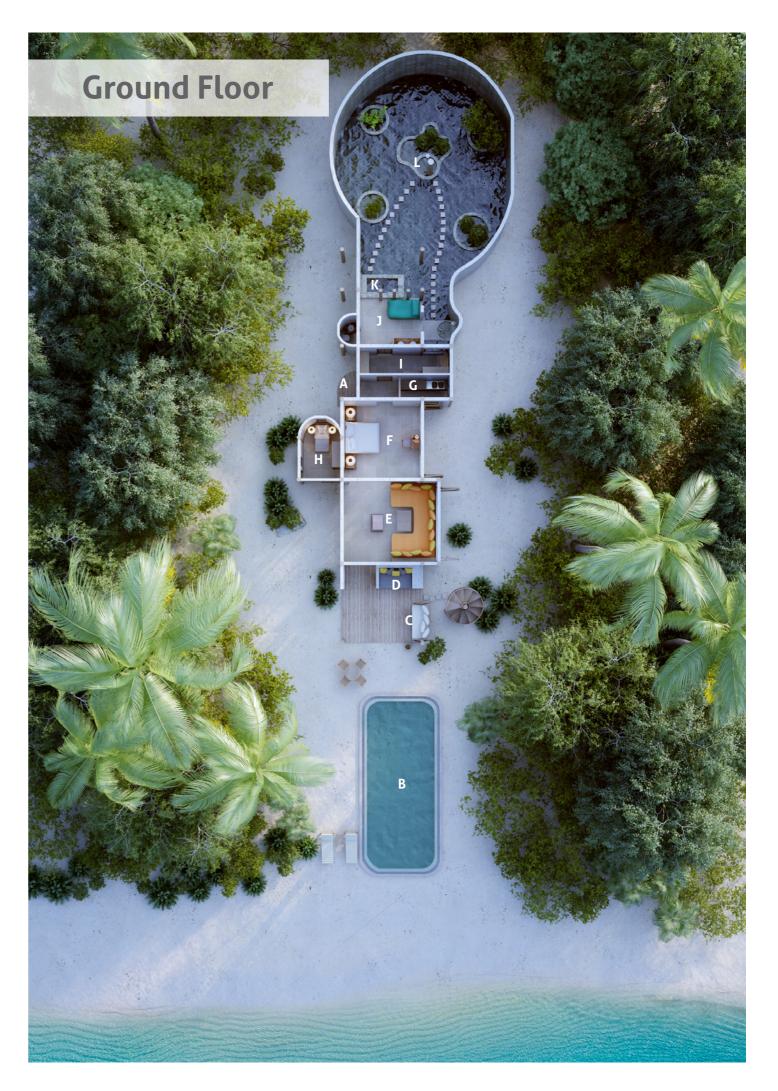

## Soneva Fushi Family Villa Suite with Pool (Option 1)

One bedroom | 634 sqm

This villa is the perfect getaway for couples or small families with a separate children's room, ideal for a teenager or two young children.

Bask in the beauty of the sparkling night sky from your observation deck. Your villa suite is located on the beach, with its own veranda leading to the warm inviting sand.

Sink into the four-poster bed, while the open-plan living room brings the outside indoors with floor-to-ceiling glass windows. Revel in your luxurious open-air garden bathroom.

- A Entrance
- B Pool
- C Swing
- D Daybed
- E Living Room
- F Master Bedroom
- G Mini Bar
- H Children's Bedroom
- I Dressing Room
- J Bathroom
- K Bath Tub
- L Outdoor Bathroom

\* First Floor on next page