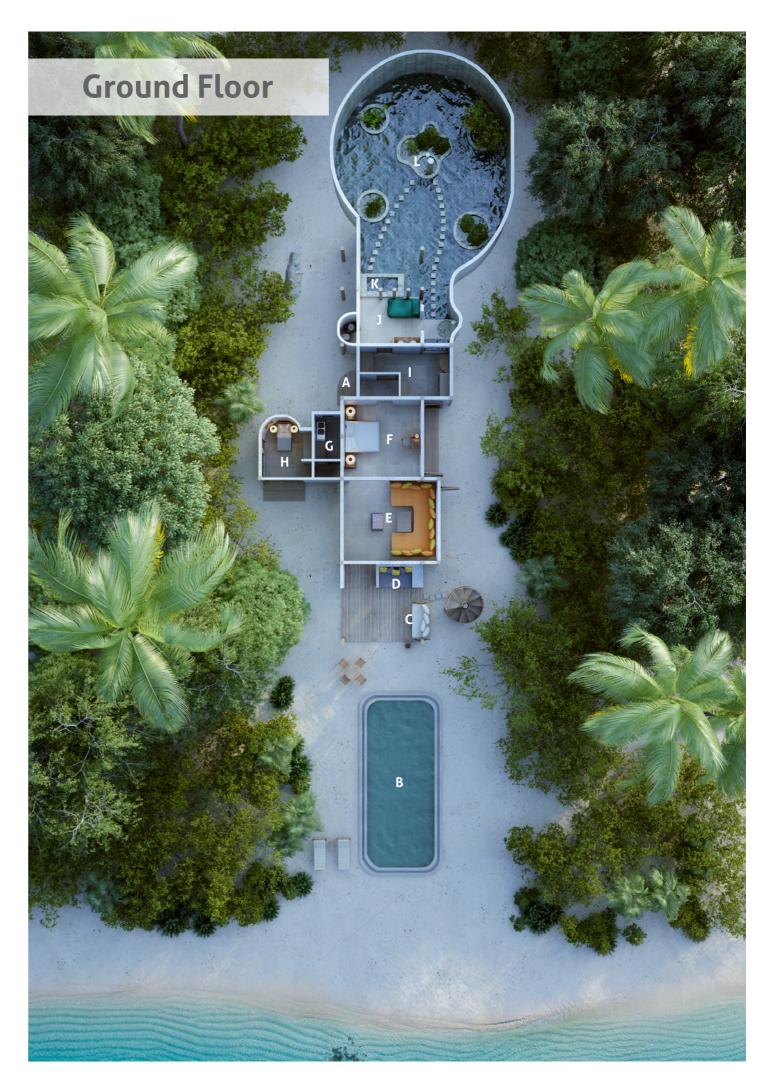

## Soneva Fushi Family Villa Suite with Pool (Option 2)

One bedroom | 634 sqm

This villa is the perfect getaway for couples or small families with a separate children's room, ideal for a teenager or two young children.

Bask in the beauty of the sparkling night sky from your observation deck. Your villa suite is located on the beach, with its own veranda leading to the warm inviting sand.

Sink into the four-poster bed, while the open-plan living room brings the outside indoors with floor-to-ceiling glass windows. Revel in your luxurious open-air garden bathroom.

- A Entrance
- B Pool
- C Swing
- D Daybed
- E Living Room
- F Master Bedroom
- G Mini Bar
- H Children's Bedroom
- I Dressing Room
- J Bathroom
- K Bath Tub
- L Outdoor Bathroom

\* First Floor on next page